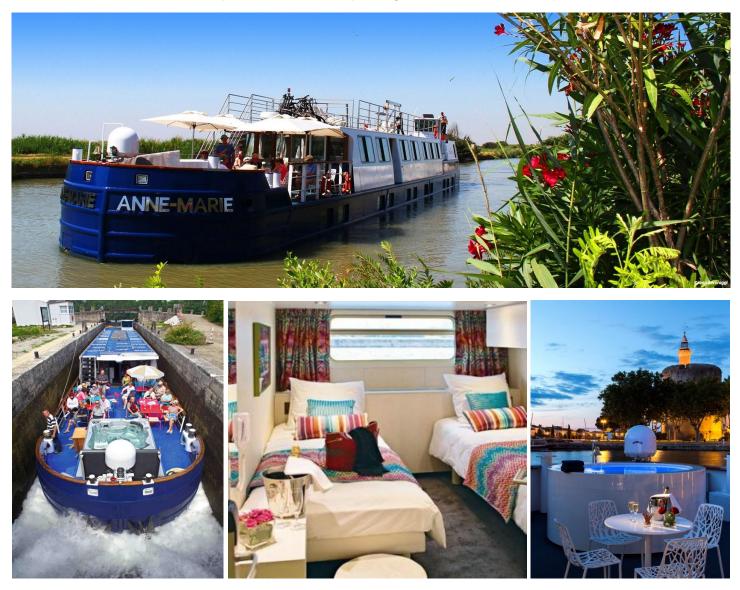

FRANCE - SAVE ON A LUXURY CANAL CRUISE IN PROVENCE 50% reduction for the second person – cruise departing Arles to Sete on 3<sup>rd</sup> April 2020

Cruise through the heart of southern France in springtime at a pace far removed from the hustle & bustle of the modern world. Learn about & explore the region's flora and fauna, its history, its culinary specialities & much, much more.

Our luxury barge accommodates just 24 passengers, allowing access to smaller waterways visiting small towns & villages, charming French chateaux or vineyards. An accompanying tour bus gives daily sightseeing options or you can discover the natural beauty on foot or by bicycle on towpaths along the canals.

Act quickly to secure the last remaining cabins on 3rd April 2020 & the second person in a share twin cabin pays just half price. Conditions apply - call Outdoor Travel for details on 1800 331 582. Cruise details: https://bit.ly/30Mcnol