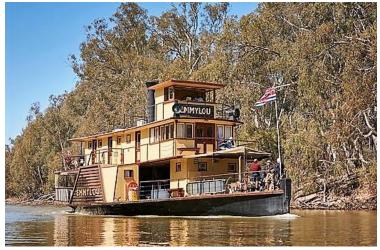

# LAST MINUTE SAVINGS CRUISING AUSTRALIA'S MURRAY RIVER SAVE UP TO \$660 PER CABIN – LIMITED SPACE AVAILABLE

The Murray River is known for its essential role as the lifeblood of the south east region of Australia. It is Australia's longest river and has a rich cultural, agricultural, geographical and environmental significance. The best way to explore this diverse habitat is from the water, and this river boat cruise is your opportunity to sample a picturesque, historic part of river in the same way as you can on the small river cruise boats and barges in France. Add the rhythm and swish of paddlewheels and the romance of steam-driven travel from a bygone era and you are set for a captivating cruising holiday.

| Cabin                   | Discount available | Select offer dates in 2022                     |                         |
|-------------------------|--------------------|------------------------------------------------|-------------------------|
| Upper deck Twin Cabin   | \$440 per cabin    | 4 nights, starting 11 <sup>th</sup> April 2022 | (now \$2020 per person) |
| Emmylou Suite           | \$200 per cabin    | 3 nights, starting 15 <sup>th</sup> April 2022 | (now \$1940 per person) |
| Upper deck Double Cabir | s \$660 per cabin  | 3 nights, starting 22 <sup>nd</sup> April 2022 | (now \$1320 per person  |

#### Dates and prices for 2022/2023: <a href="https://bit.ly/3C3I5QC">https://bit.ly/3C3I5QC</a>