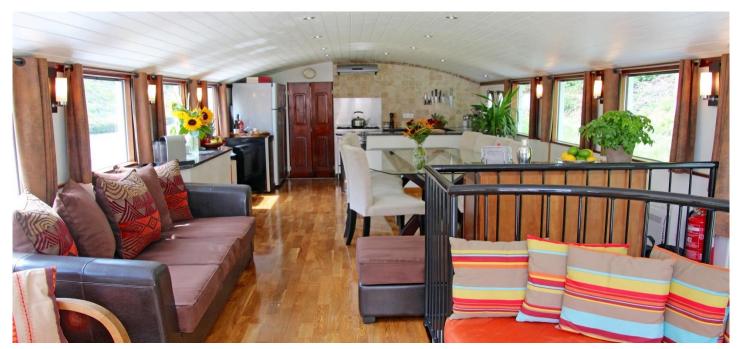

# LUXURY HOTEL BARGING IN EUROPE HUGE SAVINGS ON CABINS AND SELECTED CHARTERS

Book your cabin to take advantage of late booking offers for this year OR to start planning for 2022 and 2023.

Luxury hotel barge cruises offer an intimate, house-party atmosphere and access to small canals and rivers that the large cruise ships just can't navigate. These holidays are all-inclusive; prices include accommodation in comfortable, spacious air-conditioned cabins; all meals with gourmet cuisine prepared by an onboard master chef and a fully stocked open bar; and unique daily escorted excursions. The crew are experienced, attentive and highly professional, their service is top-notch. Each barge has been carefully designed and fitted out with utmost attention to detail to provide luxury boutique accommodation from 4 to 20 passengers.

Our barges, with typically just 3 to 6 cabins (10 cabins in Italy) are ideal for an exclusive charter for a group of family or friends. Enjoy a bespoke private cruise with a crew or look at themes such as golf, wine or walking.